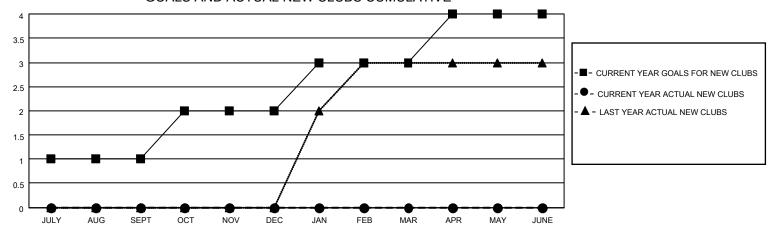

### GOALS AND ACTUAL NEW CLUBS CUMULATIVE

## District 306 B2

| Clubs         |               |             |               | Members               |                       |                         |                                                    |  |
|---------------|---------------|-------------|---------------|-----------------------|-----------------------|-------------------------|----------------------------------------------------|--|
|               | RESULTS FOR   | R 2020-2021 |               | RESULTS FOR 2020-2021 |                       |                         |                                                    |  |
| QUARTER       | NEW CLUB GOAL | NEW CLUBS   | DROPPED CLUBS | QUARTER MEMB          | ER GROWTH NET<br>GOAL | MEMBER GROWTH<br>ACTUAL | DROPPED<br>MEMBERS ACTUAL<br>(including transfers) |  |
| JULY/AUG/SEPT | 1             | 0           | 1             | JULY/AUG/SEPT         | 10                    | 18                      | 27                                                 |  |
| OCT/NOV/DEC   | 1             | 0           | 0             | OCT/NOV/DEC           | 20                    | 0                       | 0                                                  |  |
| JAN/FEB/MAR   | 1             | 0           | 0             | JAN/FEB/MAR           | 30                    | 0                       | 0                                                  |  |
| APR/MAY/JUNE  | 1             | 0           | 0             | APR/MAY/JUNE          | 50                    | 0                       | 0                                                  |  |