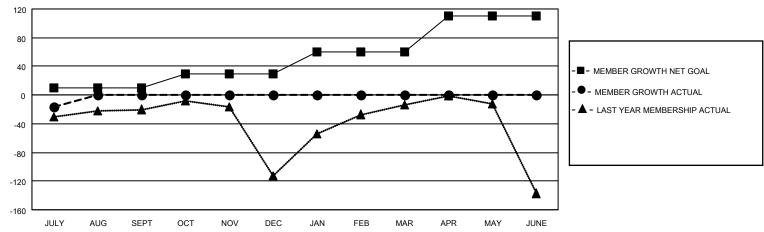

### GOALS AND ACTUAL MEMBERS CUMULATIVE

| DROPPED CLUBS: 1 |    | 5 CLUBS OF 107 ADDED 1 OR MORE<br>NEW MEMBERS | GENDER DISTRIBUTION  MALE 2,069 (74.53%) |              |       |
|------------------|----|-----------------------------------------------|------------------------------------------|--------------|-------|
| DROPPED MEMBERS  |    |                                               | FEMALE                                   | 707 (25.47%) |       |
| DECEASED         | 0  | CLICK HERE FOR CUMULATIVE                     | TOTAL FAMILY UNIT MEMBERS                |              | 1,083 |
| CLUB CANCELLED   | 0  | MEMBERSHIP DATA                               | 57                                       |              | 579   |
| OTHER 27         |    |                                               | FAMILY MEMBERS PAYING HALF DUES          |              | 519   |
| TOTAL            | 27 |                                               |                                          |              |       |

## District 306 B2

| Clubs         |               |             |               | Members               |                       |                         |                                                    |  |
|---------------|---------------|-------------|---------------|-----------------------|-----------------------|-------------------------|----------------------------------------------------|--|
|               | RESULTS FOR   | R 2020-2021 |               | RESULTS FOR 2020-2021 |                       |                         |                                                    |  |
| QUARTER       | NEW CLUB GOAL | NEW CLUBS   | DROPPED CLUBS | QUARTER MEMB          | ER GROWTH NET<br>GOAL | MEMBER GROWTH<br>ACTUAL | DROPPED<br>MEMBERS ACTUAL<br>(including transfers) |  |
| JULY/AUG/SEPT | 1             | 0           | 1             | JULY/AUG/SEPT         | 10                    | 18                      | 27                                                 |  |
| OCT/NOV/DEC   | 1             | 0           | 0             | OCT/NOV/DEC           | 20                    | 0                       | 0                                                  |  |
| JAN/FEB/MAR   | 1             | 0           | 0             | JAN/FEB/MAR           | 30                    | 0                       | 0                                                  |  |
| APR/MAY/JUNE  | 1             | 0           | 0             | APR/MAY/JUNE          | 50                    | 0                       | 0                                                  |  |